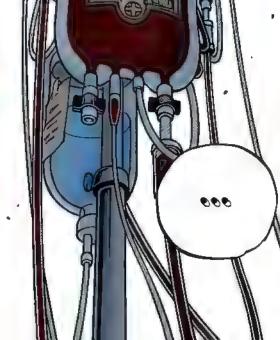

## Chapter 609: ADVENTURE ON FISH-MAN ISLAND

SANJI'S BLOOD TYPE IS PRETTY RARE, YOU KNOW.

WHO?

THE MERMAID

PRINCESS?

NO.

X

IF HE'D GOTTEN ANY MORE NOSEBLEEDS, IT WOULD'VE BEEN BAD. I'M ALL OUT OF HIS TYPE OF BLOOD.